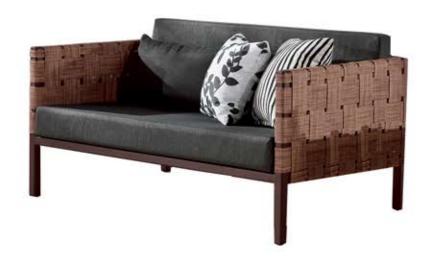

# **ASTHINA**TWO SEATER SOFA

## **MEASUREMENTS:**

PRODUCT # : WA1031 LENGTH : 50.3" WIDTH/DEPTH : 31.8" OVERALL HEIGHT : 24.4" OVERALL SEATING HEIGHT :15"

### **MATERIALS**

Heavy gauge powder coated aluminum frame. Quick Dry Foam. Phifertex sling seating. 100% solution-dyed acylic fabric back straping.