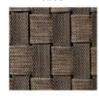

# **ASTHINA** HIGH BACK THREE SEATER SOFA



### **MEASUREMENTS:**

PRODUCT # : WA1069 LENGTH : 74" WIDTH/DEPTH : 31.8" OVERALL HEIGHT: 44.8" **OVERALL SEATING HEIGHT: 15"** 

### **MATERIALS**

Heavy gauge powder coated aluminum frame. Quick Dry Foam. Phifertex sling seating. 100% solution-dyed acylic fabric back straping.

### **FINISH OPTIONS**







C 204



C 207

## FRAME COLOR OPTIONS

RED



WHITE

**FABRIC OPTIONS** 

https://babmar.com/p-28241-finish-options.html PLEASE REFER TO THE FABRIC OPTIONS FACT SHEET :

### WARRANTY INFORMATION

PLEASE REFER TO OUR WEBSITE: https://babmar.com/p-28242-warranty.html