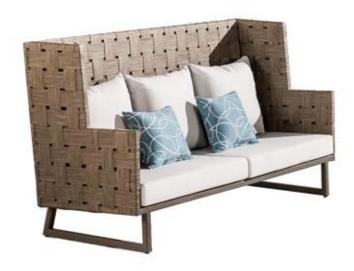

# **ASTHINA** HIGH BACK THREE SEATER SOFA

### **MEASUREMENTS:**

PRODUCT # : WA1069 LENGTH : 74" WIDTH/DEPTH : 31.8" OVERALL HEIGHT: 44.8" **OVERALL SEATING HEIGHT: 15"** 

### **MATERIALS**

Heavy gauge powder coated aluminum frame. Quick Dry Foam. Phifertex sling seating. 100% solution-dyed acylic fabric back straping.