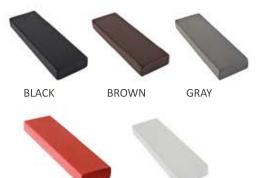

## FRAME COLOR OPTIONS

RED

WHITE

**FABRIC OPTIONS** 

https://babmar.com/p-28241-finish-options.html PLEASE REFER TO THE FABRIC OPTIONS FACT SHEET :