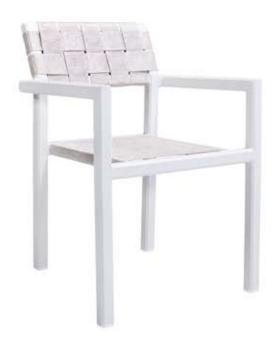

# **ASTHINA DINING CHAIR WITH ARMS**

#### **MEASUREMENTS:**

PRODUCT # : WA5017 LENGTH : 22" WIDTH/DEPTH : 23.2" OVERALL HEIGHT: 31.49" **OVERALL SEATING HEIGHT: 18"** 

#### **MATERIALS**

Heavy gauge powder coated aluminum frame. Quick Dry Foam. Phifertex sling seating. 100% solution-dyed acylic fabric back straping.