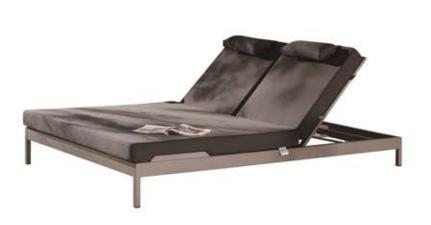

## BARITE OUTDOOR DOUBLE CHAISE LOUNGE

## **MEASUREMENTS**

PRODUCT # : WA1061
LENGTH : 55"
WIDTH/DEPTH : 80.7"
OVERALL HEIGHT : 34.2"
SEATING HEIGHT : 15"
YARDS OF FABRIC : 9 Yards

## **MATERIALS**

Heavy gauge powder coated aluminum frame. Quick dry foam. Phifertex sling seating. 100% solution-dyed acylic fabric back straping.