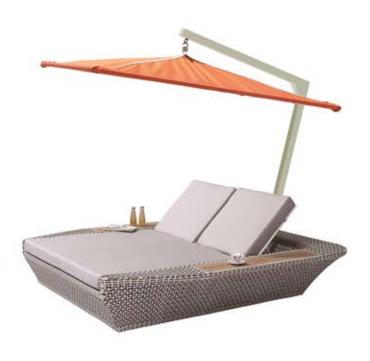

# **EVIAN** DOUBLE CHAISE LOUNGE WITH UMBRELA CANOPY

## **MEASUREMENTS:**

PRODUCT # : WA1089A WIDTH/DEPTH: 75.59" **OVERALL HEIGHT: 90.55" OVERALL HEIGHT:77.96"** YARDS OF COM: 9

### **MATERIALS**

FRAME COLOR OPTIONS

Heavy gauge powder coated aluminum frame. Quick Dry Foam.

Commercial grade PE resin wicker.