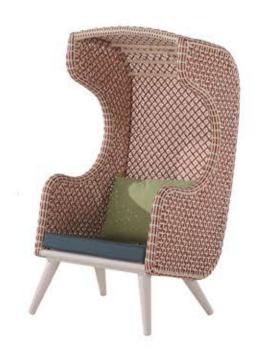

# **EVIAN** HIGHBACK CLUB CHAIR

## **MEASUREMENTS:**

PRODUCT # : WA6021 LENGTH : 26.77" WIDTH/DEPTH : 29.13" OVERALL HEIGHT: 55.12" **OVERALL SEATING HEIGHT: 15"** 

YARDS OF COM: 1

## **MATERIALS**

FRAME COLOR OPTIONS

Heavy gauge powder coated aluminum frame.

Quick Dry Foam.

Commercial grade PE resin wicker.