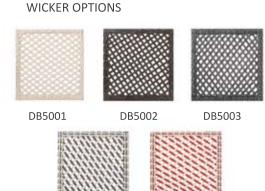

## **MATERIALS**

FRAME COLOR OPTIONS

Heavy gauge powder coated aluminum frame. Quick Dry Foam.

Commercial grade PE resin wicker.

## **FINISH OPTIONS**

DB5005

FABRIC OPTIONS

DB5004

# BLACK BROWN LIGHT BROWN

RED

 $PLEASE\ REFER\ TO\ THE\ FABRIC\ OPTIONS\ FACT\ SHEET\ : \\ https://babmar.com/p-28241-finish-options.html$ 

GRAY