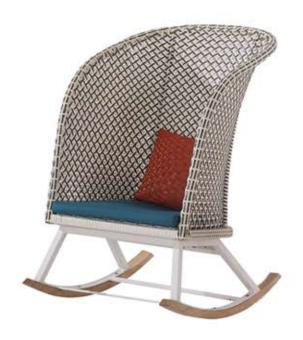

# **EVIAN**HIGHBACK ROCKING CLUB CHAIR

## **MEASUREMENTS:**

PRODUCT # : WA6016 LENGTH : 28.35" WIDTH/DEPTH : 37.80" OVERALL HEIGHT : 44.09" YARDS OF COM : 1

## **MATERIALS**

FRAME COLOR OPTIONS

Heavy gauge powder coated aluminum frame. Quick Dry Foam.

Commercial grade PE resin wicker.