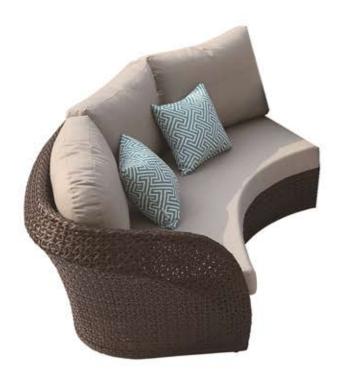

## **EVIAN** 2 SEATER CURVED LEFT ARM

## **MEASUREMENTS:**

PRODUCT # : WA1086-3 LENGTH : 87.80" WIDTH/DEPTH: 44.49" OVERALL HEIGHT: 26.77" **OVERALL SEATING HEIGHT: 15"** 

YARDS OF COM: 9

## **MATERIALS**

Heavy gauge powder coated aluminum frame.

Quick Dry Foam.

FRAME COLOR OPTIONS

Commercial grade PE resin wicker.