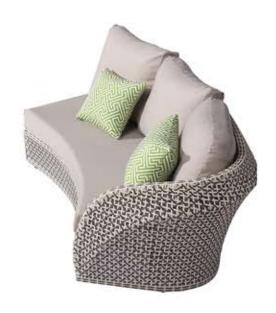

# **EVIAN**

## 2 SEATER CURVED RIGHT ARM SOFA WA1087

### **MEASUREMENTS:**

PRODUCT # : WA1087 LENGTH : 84.64" WIDTH/DEPTH : 41.34" OVERALL HEIGHT: 26.77" **OVERALL SEATING HEIGHT: 15"** 

YARDS OF COM: 9

### **MATERIALS**

Heavy gauge powder coated aluminum frame.

Quick Dry Foam.

FRAME COLOR OPTIONS

Commercial grade PE resin wicker.