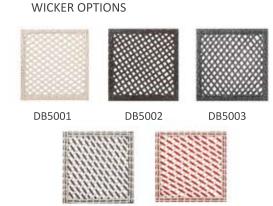

## **FINISH OPTIONS**

DB5005

FRAME COLOR OPTIONS

BLACK BROWN LIGHT BROWN

GRAY RED WHITE

 $PLEASE\ REFER\ TO\ THE\ FABRIC\ OPTIONS\ FACT\ SHEET\ : \\ https://babmar.com/p-28241-finish-options.html$ 