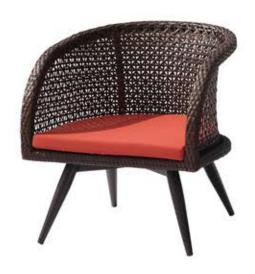

# **EVIAN**DINING CHAIR WITH WOVEN SIDES

## **MEASUREMENTS:**

PRODUCT # : WA6015 LENGTH : 25.20" WIDTH/DEPTH : 26.38" OVERALL HEIGHT : 27.95"

**OVERALL SEATING HEIGHT: 18.75"** 

YARDS OF COM: 1

## **MATERIALS**

Heavy gauge powder coated aluminum frame.

Quick Dry Foam.

Commercial grade PE resin wicker.